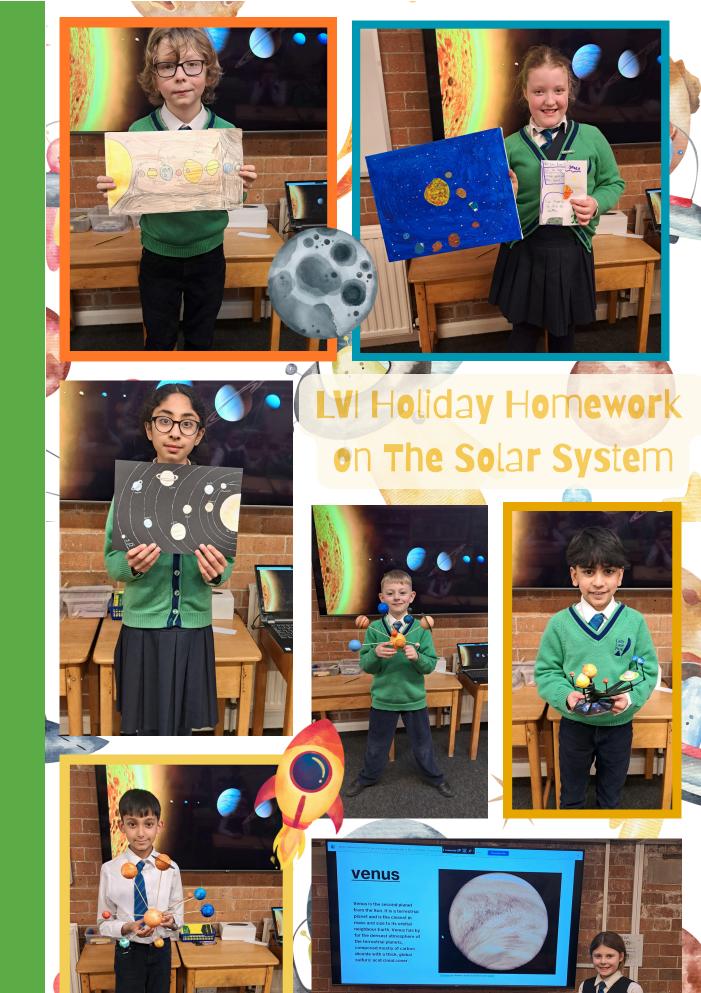

th the wider community.

Similarly, the school has demonstrated strength in Curriculum Design and Delivery, with creative approaches to cross-curricular learning. Drama, for instance, is effectively integrated into PSHCE lessons, enabling pupils to explore complex themes like relationships and social issues through role-play and improvisation, fostering critical thinking and emotional expression.











F1 (Reception) are exploring the Sun, the Moon and the Stars with their new Space-themed topic!

From exploring their very own space station, to making their own 'planet earth' and stars with playdough, paint and coloured water, they are ready to fly to the moon and back! #science #understandingtheworld #expressiveartsanddesign #earlyyears #space #nationalsciencemuseum @TWJSciNa











# Form 5 Holiday Homework on Saltaire









Over the holidays, our Year 4 (F5) pupils have been diving into the fascinating history of Saltaire and Salts Mill – a UNESCO World Heritage Site right on our doorstep! From learning about Sir Titus Salt to discovering the mill's transformation into a vibrant arts hub, they've been exploring how our local history connects with Bradford's City of Culture 2025 status. As an Artsmark Gold school, we love celebrating creativity and heritage, and this holiday homework has been a fantastic way to bring history and the arts together!









My name is Ollie, I'm an Assistant Producer at Love Productions; the production company behind The Great British Bake Off, The Great British Sewing Bee and The Great Pottery Throw Down.

We are delighted to