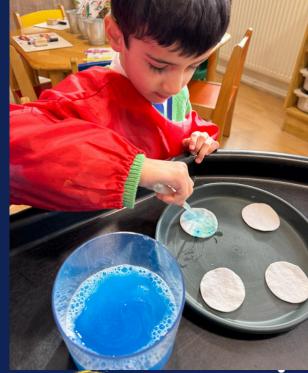

F1 (Reception) are exploring the Sun, the Moon and the Stars with their new Space-themed topic!

From exploring their very own space station, to making their own 'planet earth' and stars with playdough, paint and coloured water, they are ready to fly to the moon and back! #science #understandingtheworld #expressiveartsanddesign #earlyyears #space #nationalsciencemuseum @TWJSciNa