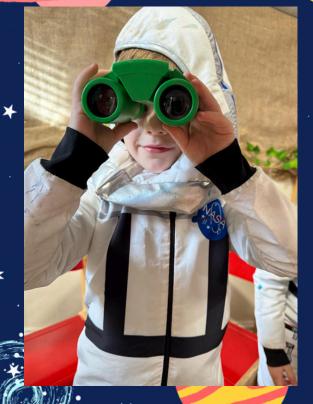

F1 (Reception) are exploring the Sun, the Moon and the Stars with their new Space-themed topic!

From exploring their very own space station, to making their own 'planet earth' and stars with playdough, paint and coloured water, they are ready to fly to the moon and back! #science #understandingtheworld #expressiveartsanddesign #earlyyears #space #nationalsciencemuseum @TWJSciNa