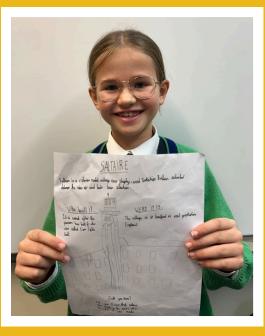

# Form 5 Holiday Homework on Saltaire

Over the holidays, our Year 4 (F5) pupils have been diving into the fascinating history of Saltaire and Salts Mill – a UNESCO World Heritage Site right on our doorstep! From learning about Sir Titus Salt to discovering the mill's transformation into a vibrant arts hub, they've been exploring how our local history connects with Bradford's City of Culture 2025 status. As an Artsmark Gold school, we love celebrating creativity and heritage, and this holiday homework has been a fantastic way to bring history and the arts together!