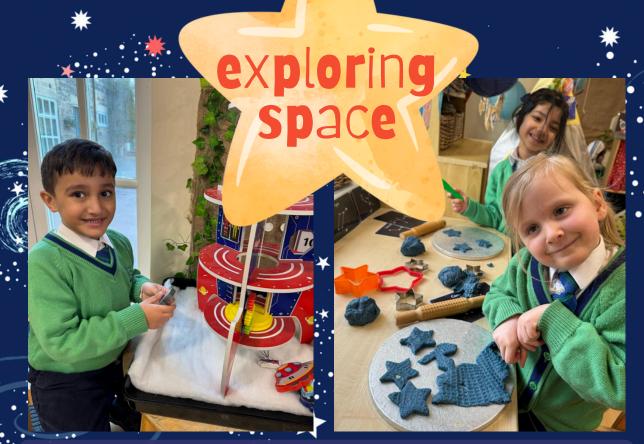

F1 (Reception) are exploring the Sun, the Moon and the Stars with their new Space-themed topic!

From exploring their very own space station, to making their own 'planet earth' and stars with playdough, paint and coloured water, they are ready to fly to the moon and back! #science #understandingtheworld #expressiveartsanddesign #earlyyears #space #nationalsciencemuseum @TWJSciNa